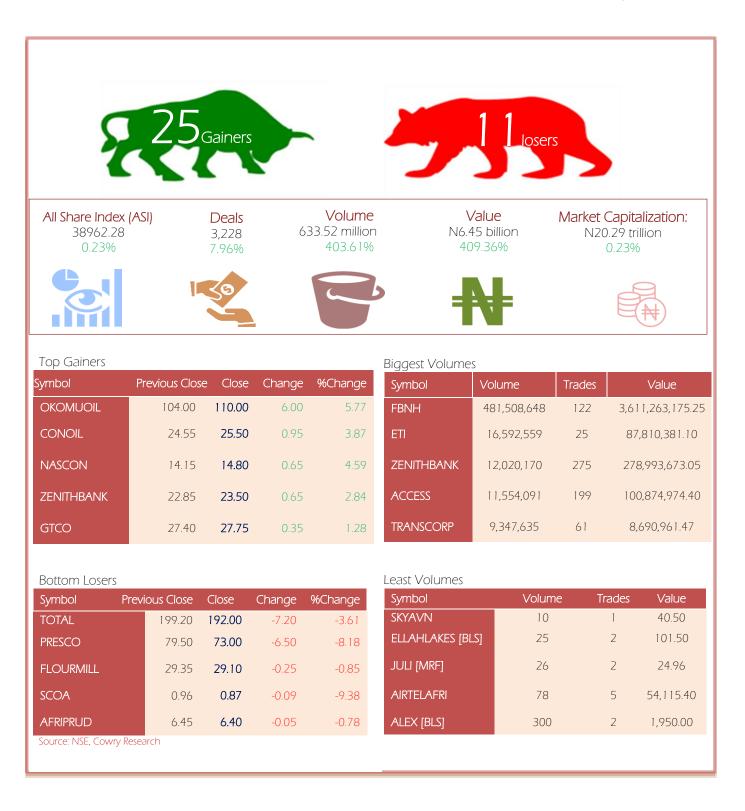

MPR: 11.50% Aug'21 Inflation Rate: 17.01% Q2 2021 Real GDP: 5.01%

| Symbol                    | P. Close    | High          | Low          | Close         | Change | %Change      | Trades   | Volume              | Value                      |
|---------------------------|-------------|---------------|--------------|---------------|--------|--------------|----------|---------------------|----------------------------|
| ABCTRANS                  | 0.33        | 0.33          | 0.33         | 0.33          | 0.00   | 0.00         | 8        | 124,791             | 38,939.54                  |
| ACADEMY                   | 0.39        | 0.39          | 0.39         | 0.39          | 0.00   | 0.00         | 4        | 719                 | 291.18                     |
| ACCESS                    | 8.60        | 8.95          | 8.60         | 8.95          | 0.35   | 4.07         | 199      | 11,554,091          | 100,874,974.40             |
| AFRIPRUD                  | 6.45        | 6.4           | 6.4          | 6.40          | -0.05  | -0.78        | 32       | 543,498             | 3,471,569.00               |
| AFROMEDIA                 | 0.20        | 0.20          | 0.20         | 0.20          | 0.00   | 0.00         | 1        | 147,000             | 29,400.00                  |
| AIICO                     | 0.96        | 0.96          | 0.96         | 0.96          | 0.00   | 0.00         | 15       | 828,850             | 797,610.50                 |
| AIRTELAFRI                | 715.00      | 715.00        | 715.00       | 715.00        | 0.00   | 0.00         | 5        | 78                  | 54,115.40                  |
| ALEX [BLS]                | 7.20        | 7.20          | 7.20         | 7.20          | 0.00   | 0.00         | 2        | 300                 | 1,950.00                   |
| ARDOVA                    | 15.50       | 15.50         | 15.50        | 15.50         | 0.00   | 0.00         | 47       | 781,716             | 11,521,375.40              |
| BERGER                    | 8.90        | 8.90          | 8.90         | 8.90          | 0.00   | 0.00         | 9        | 4,376               | 39,588.00                  |
| BETAGLAS                  | 52.95       | 52.95         | 52.95        | 52.95         | 0.00   | 0.00         | 40       | 383,718             | 18,832,287.25              |
| BOCGAS                    | 11.65       | 11.65         | 11.65        | 11.65         | 0.00   | 0.00         | 14       | 49,484              | 531,080.30                 |
| BUACEMENT                 | 68          | 68            | 68           | 68.00         | 0.00   | 0.00         | 84       | 724,067             | 44,609,066.40              |
| CADBURY                   | 8.00        | 8.00          | 8.00         | 8.00          | 0.00   | 0.00         | 23       | 34,733              | 275,251.80                 |
| CAP                       | 19.60       | 19.60         | 19.60        | 19.60         | 0.00   | 0.00         | 15       | 171,717             | 3,350,865.20               |
| CAVERTON                  | 1.72        | 1.75          | 1.69         | 1.75          | 0.03   | 1.74         | 21       | 1,160,489           | 1,984,084.51               |
| CHAMPION [BLS]            | 1.91        | 2.00          | 2.00         | 2.00          | 0.09   | 4.71         | 13       | 799,464             | 1,604,298.13               |
| CHAMS                     | 0.22        | 0.23          | 0.22         | 0.23          | 0.01   | 4.55         | 28       | 8,963,668           | 2,014,740.16               |
| CHELLARAM [MRF]           | 2.24        | 2.24          | 2.24         | 2.24          | 0.00   | 0.00         | 1        | 4,824               | 9,889.20                   |
| CHIPLC                    | 0.55        | 0.57          | 0.57         | 0.57          | 0.02   | 3.64         | 4        | 200,000             | 114,000.00                 |
| CILEASING                 | 4.70        | 4.70          | 4.70         | 4.70          | 0.00   | 0.00         | 5        | 59,871              | 253,254.33                 |
| CONOIL                    | 24.55       | 25.50         | 25.50        | 25.50         | 0.95   | 3.87         | 30       | 514,709             | 13,092,238.40              |
| CORNERST                  | 0.58        | 0.58          | 0.58         | 0.58          | 0.00   | 0.00         | 6        | 9,151               | 5,197.58                   |
| COURTVILLE                | 0.32        | 0.33          | 0.32         | 0.32          | 0.00   | 0.00         | 23       | 1,356,588           | 433,600.80                 |
| CUSTODIAN                 | 6.70        | 6.70          | 6.70         | 6.70          | 0.00   | 0.00         | 8        | 37,666              | 256,128.80                 |
| CUTIX                     | 4.7         | 4.7           | 4.65         | 4.65          | -0.05  | -1.06        | 9        | 685,200             | 3,229,102.80               |
| CWG [BLS]                 | 1.25        | 1.25          | 1.25         | 1.25          | 0.00   | 0.00         | 1        | 5,000               | 6,000.00                   |
| DAARCOMM                  | 0.20        | 0.20          | 0.20         | 0.20          | 0.00   | 0.00         | 2        | 10,111              | 2,022.20                   |
| DANGCEM                   | 245.00      | 245.00        | 245.00       | 245.00        | 0.00   | 0.00         | 37       | 142,777             | 34,911,879.60              |
| DANGSUGAR                 | 17.20       | 17.20         | 17.20        | 17.20         | 0.00   | 0.00         | 81       | 706,552             | 12,188,863.75              |
| EKOCORP [BLS]             | 5.79        | 5.79          | 5.79         | 5.79          | 0.00   | 0.00         | 1        | 3,000               | 15,660.00                  |
| ELLAHLAKES [BLS]          | 4.25        | 4.25          | 4.25         | 4.25          | 0.00   | 0.00         | 2        | 25                  | 101.50                     |
| ETERNA                    | 6.67        | 7.00          | 7.00         | 7.00          | 0.33   | 4.95         | 47       | 1,095,026           | 7,617,220.71               |
| ETI                       | 5.15        | 5.30          | 5.20         | 5.30          | 0.15   | 2.91         | 25       | 16,592,559          | 87,810,381.10              |
| FBNH                      | 7.5         | 7.5           | 7.45         | 7.50          | 0.00   | 0.00         | 122      | 481,508,648         | 3,611,263,175.25           |
| FCMB                      | 2.96        | 2.96          | 2.95         | 2.96          | 0.00   | 0.00         | 21       | 1,097,204           | 3,241,858.29               |
| FIDELITYBK                | 2.41        | 2.45          | 2.39         | 2.45          | 0.04   | 1.66         | 54       | 5,618,614           | 13,578,599.75              |
| FIDSON                    | 6.09        | 6.05          | 5.80         | 6.05          | -0.04  | -0.66        | 15       | 463,943             | 2,758,862.33               |
| FLOURMILL                 | 29.35       | 29.20         | 29.00        | 29.10         | -0.25  | -0.85        | 72       | 5,280,467           | 153,465,697.45             |
| FTNCOCOA [RST]            | 0.50        | 0.50          | 0.49         | 0.50          | 0.00   | 0.00         | 12       | 515,986             | 255,839.31                 |
| GLAXOSMITH                | 6           | 6.1           | 6.1          | 6.10          | 0.10   | 1.67         | 31       | 430,664             | 2,637,380.00               |
| GTCO                      | 27.40       | 27.80         | 27.60        | 27.75         | 0.10   | 1.07         | 200      | 6,997,269           | 193,729,276.10             |
| GUINEAINS                 | 0.20        | 0.20          | 0.20         | 0.20          | 0.00   | 0.00         | 200      | 4,300               | 860.00                     |
| GUINNESS                  | 30          | 0.20<br>30    | 0.20<br>30   | 30.00         | 0.00   | 0.00         | 35       | 162,779             | 4,928,940.20               |
| HONYFLOUR                 | 3.82        | 3.84          | 3.80         | 3.80          | -0.02  | -0.52        | 33<br>71 |                     |                            |
| IKEJAHOTEL                |             |               | 5.80<br>1.14 | 5.80<br>1.14  | 0.02   | 0.00         |          | 2,872,940<br>27,868 | 10,945,488.72<br>34,170.60 |
|                           | 1.14<br>4.8 | 1.14<br>4.8   | 4.8          | 4.80          | 0.00   | 0.00         | 4<br>6   | •                   |                            |
| INTBREW [BLS]<br>JAIZBANK | 4.8<br>0.56 | 4.8<br>0.57   | 4.8<br>0.56  |               | 0.00   |              | 38       | 18,041<br>1 677 382 | 87,801.40                  |
| JAPAULGOLD                | 0.56        | 0.57          | 0.56         | 0.57<br>0.48  | 0.01   | 1.79<br>4.35 | 38<br>20 | 1,677,382           | 949,972.09<br>738,425.00   |
| JBERGER                   | 27.00       | 0.49<br>27.00 | 27.00        | 0.48<br>27.00 | 0.02   | 4.35<br>0.00 | 20<br>14 | 1,546,500           |                            |
|                           |             |               |              |               |        |              |          | 81,811              | 2,043,397.50               |
|                           | 0.72        | 0.72          | 0.72         | 0.72          | 0.00   | 0.00         | 2        | 4,832               | 3,479.04                   |
| JULI [MRF]                | 0.91        | 0.91          | 0.91         | 0.91          | 0.00   | 0.00         | 2        | 26                  | 24.96                      |
| LASACO                    | 1.20        | 1.20          | 1.20         | 1.20          | 0.00   | 0.00         | 15       | 246,279             | 295,357.85                 |
| LEARNAFRCA                | 1.44        | 1.44          | 1.44         | 1.44          | 0.00   | 0.00         | 8        | 207,200             | 294,622.87                 |